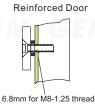

Drill an 8 mm hole through door, from sexnut bolt side only, enlarge the 8mm hole to 16mm.

Drill an 6.8 mm dia. Hole and tap M8x12.5 thread.

Drill an 8 mm hole thru door from sexnut bolt side of door, drill 12.7mmhole, 36mm in depth.